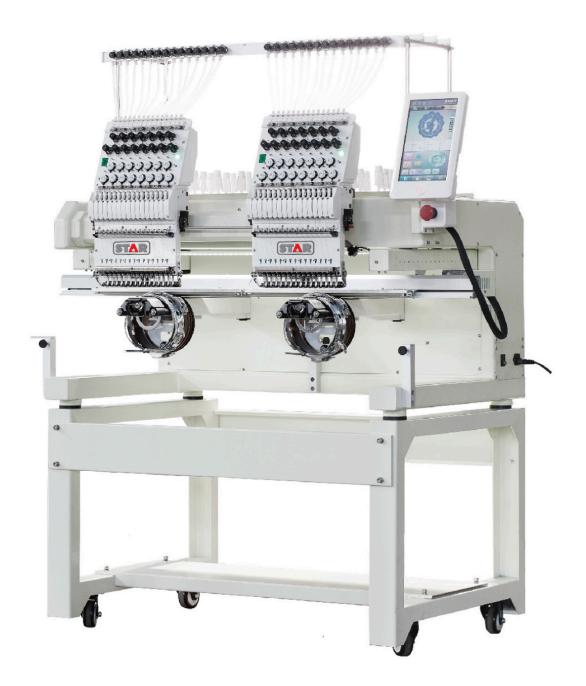

# TWO HEADS

## **MAIN FEATURES:**

**Multi Head** 12 colour industrial Embroidery machine, suitable for both Cap and Flat embroidery. It's the ideal machine for those stating a new business or those opting to expand and use machine for sampling of product designs. This machine is capable of stitching on to anything garment related.

Maximum Embroidery Area 50x42 , Automatic Thread trimmer, Maximum Speed 1200 spm. Auto Colour Change Detection of thread breakage Double cam system, eliminating the vibration and noise which increase production and speed Laser trace devise Dahao System with the latest touch screen panel and software

The Embroidery Machine comes with the following:\* One tool kit and a selection of spare parts for the Embroidery Machine included.

\* Extra Needles; Machine Oil; a Tweezer and a Nipper

- \* One Large Border Frame
- \* One Cap Attachment
- \* Two Sets of Cap Frames

\* Two complete sets of Garment Frames in Five Different Sizes