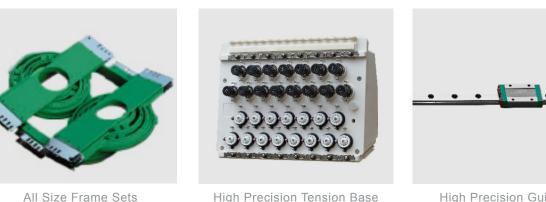

#### L:1295 W:800 H1:630 H2:1020 (mm)

All Size Frame Sets

High Precision Tension Base

High Precision Guide for Compact Machine