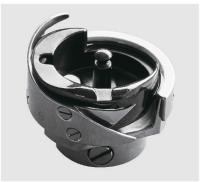

\* Two complete sets of Garment Frames in Five Different Sizes

High Speed Rotating Hook

Liner System with Black Belt

Side Clamp Frame (optional)

Tubular Frame (360mmx500mm)

For T-Shirts, Sweatshirts or Uniforms.