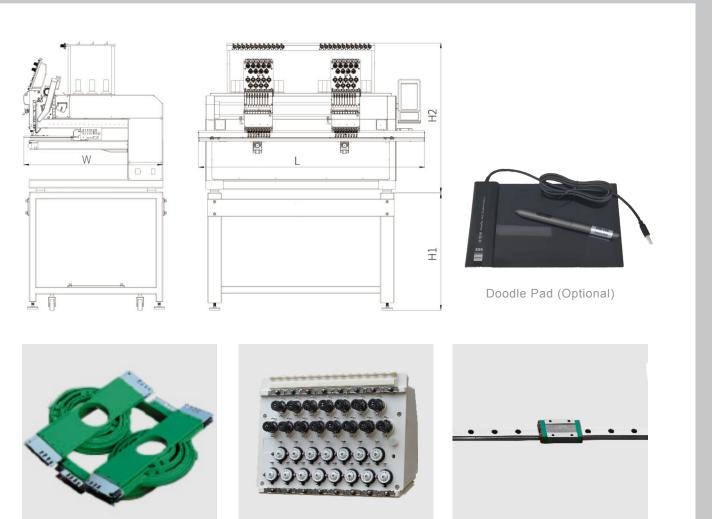

#### L:1295 W:800 H1:630 H2:1020 (mm)

All Size Frame Sets

High Precision Tension Base

High Precision Guide for Compact Machine