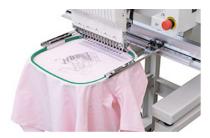

\* Two complete sets of Garment Frames in Five Different Sizes

High Speed Rotating Hook

Liner System with Black Belt

Side Clamp Frame (optional)

Tubular Frame (360mmx500mm)

For T-Shirts, Sweatshirts or Uniforms.

Cap Frame 2 (75mmx360mm)

For Caps

Border Frame (360mmx500mm)

For Normal Embroideries such as Emblems and put-on Sewing.