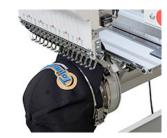

Cap Frame 2 (75mmx360mm)

For Caps

Border Frame (360mmx500mm)

For Normal Embroideries such as Emblems and put-on Sewing.