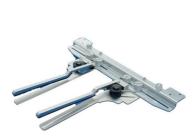

\* Two complete sets of Garment Frames in Five Different Sizes

High Speed Rotating Hook

Liner System with Black Belt

Side Clamp Frame (optional)

Tubular Frame (360mmx500mm)

For T-Shirts, Sweatshirts or Uniforms.

Cap Frame 2 (75mmx360mm)

For Caps

Border Frame (360mmx500mm)

For Normal Embroideries such as Emblems and put-on Sewing.