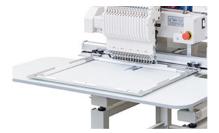

#### L:1295 W:800 H1:630 H2:1020 (mm)

All Size Frame Sets

High Precision Tension Base

High Precision Guide for Compact Machine