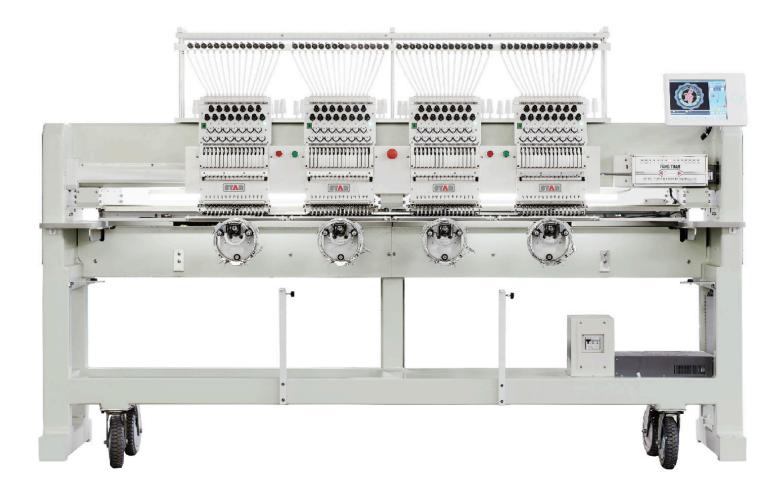

### FOUR HEADS

## **MAIN FEATURES:**

Multi Head 12 colour industrial Embroidery machine, suitable for both Cap and Flat embroidery. It's the ideal machine for those stating a new business or those opting to expand and use machine for sampling of product designs. This machine is capable of stitching on to anything garment related.

Maximum Embroidery Area 50x42, Automatic Thread trimmer, Maximum Speed 1200 spm. Auto Colour Change Detection of thread breakage Double cam system, eliminating the vibration and noise which increase production and speed

Laser trace devise Dahao System with the latest touch screen panel and software

The Embroidery Machine comes with the following:\* One tool kit and a selection of spare parts for the Embroidery Machine included.

\* Extra Needles; Machine Oil; a Tweezer and a Nipper

- \* One Large Border Frame
- \* One Cap Attachment
- \* Two Sets of Cap Frames

\* Two complete sets of Garment Frames in Five Different Sizes