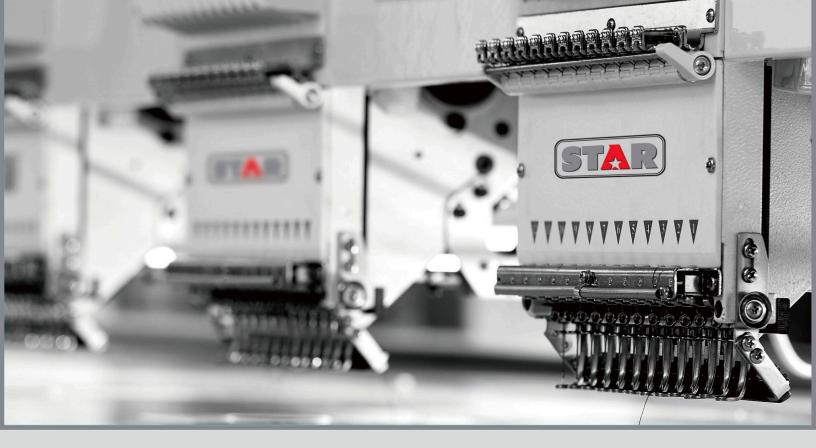

e is capable of stitching on to anything garment related.

Maximum Embroidery Area 50x42, Automatic Thread trimmer, Maximum Speed 1200 spm. Auto Colour Change Detection of thread breakage Double cam system, eliminating the vibration and noise which increase production and speed

Laser trace devise Dahao System with the latest touch screen panel and software

The Embroidery Machine comes with the following:\* One tool kit and a selection of spare parts for the Embroidery Machine included.

\* Extra Needles; Machine Oil; a Tweezer and a Nipper

- \* One Large Border Frame
- \* One Cap Attachment
- \* Two Sets of Cap Frames

\* Two complete sets of Garment Frames in Five Different Sizes

### L:2650 W:1320 H:1750





High Precision Tension Base

High Precision Guide for **Compact Machine** 





#### **COMPANY DETAILS**

Square Deal Phone: 021 510 5150 Whatsapp: 068 052 0587 Email:info@sewingmachine.co.za 190 Voortrekker Rd Maitland,7405 Cape Town South Africa

#### RELAX WE ARE PROFESSIONALS & WE ARE RELIABLE