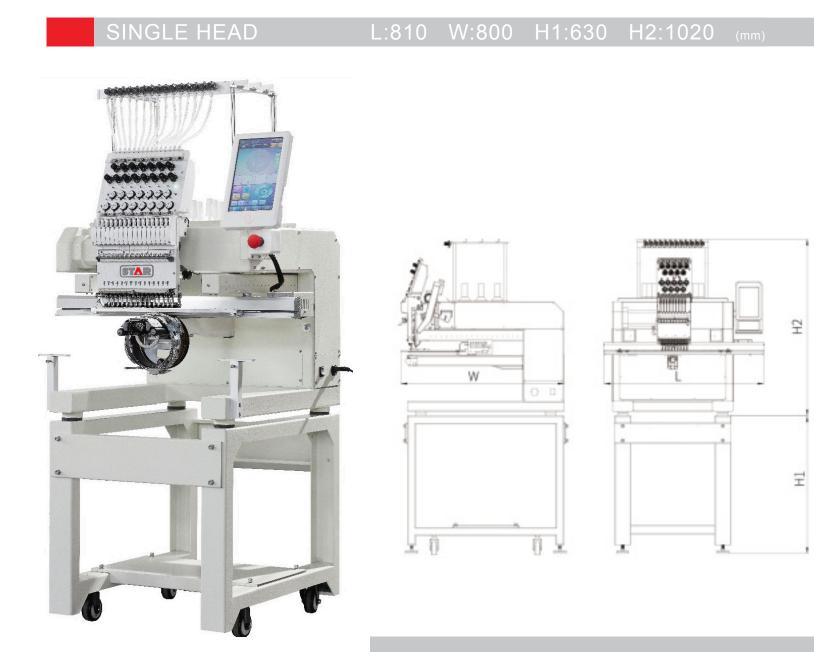

## **MAIN FEATURES:**

**Single head** 12 colour industrial Embroidery machine, suitable for both Cap and Flat embroidery. It's the ideal machine for those stating a new business or those opting to expand and use machine for sampling of product designs. This machine is capable of stitching on to anything garment related.

Maximum Embroidery Area 460x560, Automatic Thread trimmer, Maximum Speed 1200 spm. Auto Colour Change Detection of thread breakage Double cam system, eliminating the vibration and noise which increase production and speed Laser trace devise Dahao System with the latest touch screen panel and software.

The Embroidery Machine comes with the following: \* One tool kit and a selection of spare parts for the Embroidery Machine included.

- \* Extra Needles; Machine Oil; a Tweezer and a Nipper
- \* One Large Border Frame
- \* One Cap Attachment
- \* Two Sets of Cap Frames

\* Two complete sets of Garment Frames in Five Different Sizes

High Speed Rotating Hook

Liner System with Black Belt

Side Clamp Frame (optional)

Tubular Frame (360mmx500mm)

For T-Shirts, Sweatshirts or Uniforms.