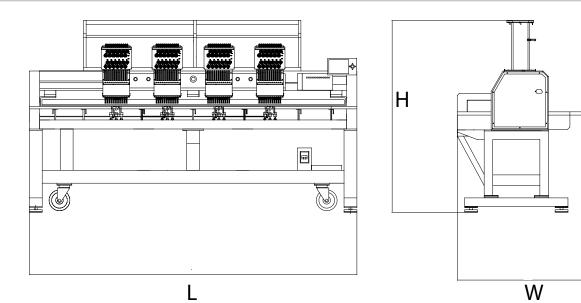

### L:2650 W:1320 H:1750

High Precision Tension Base

High Precision Guide for **Compact Machine** 